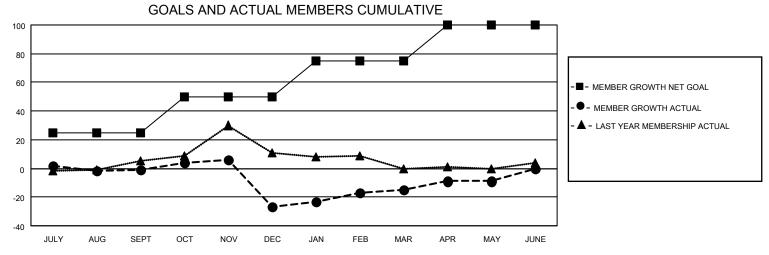

## District 20 S

| Clubs RESULTS FOR 2022-2023 |   |   |   | Members RESULTS FOR 2022-2023 |    |    |    |
|-----------------------------|---|---|---|-------------------------------|----|----|----|
|                             |   |   |   |                               |    |    |    |
| JULY/AUG/SEPT               | 1 | 0 | 0 | JULY/AUG/SEPT                 | 25 | 15 | 16 |
| OCT/NOV/DEC                 | 0 | 0 | 0 | OCT/NOV/DEC                   | 25 | 29 | 54 |
| JAN/FEB/MAR                 | 0 | 0 | 0 | JAN/FEB/MAR                   | 25 | 25 | 11 |
| APR/MAY/JUNE                | 0 | 0 | 0 | APR/MAY/JUNE                  | 25 | 16 | 10 |